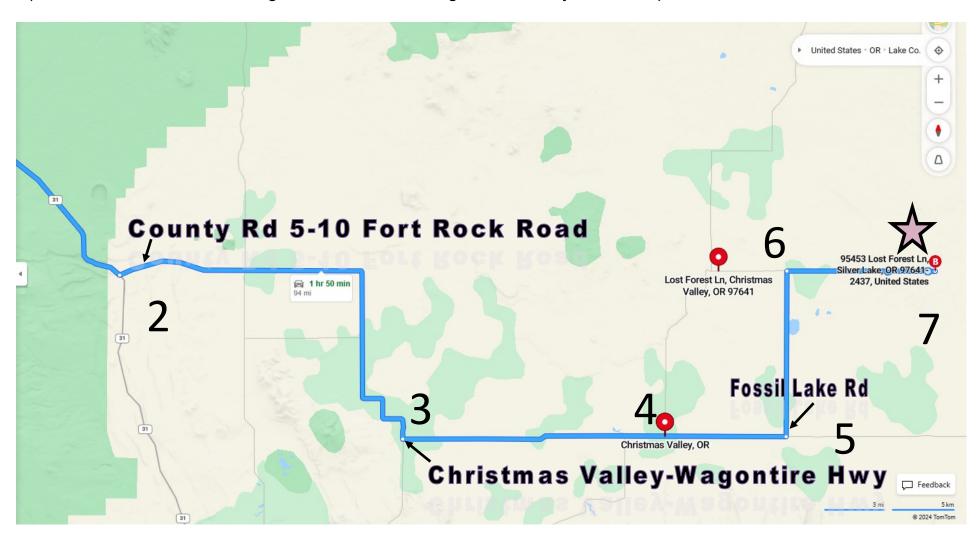

## Directions to Deschutes County 4 Wheelers' Christmas Valley Sand Dunes Camp

- 1) From LaPine south Hwy 97 turn onto Hwy 31 going east travel 29 miles.
- 2) Turn left onto County Rd 5-10 Fort Rock Road following 22 miles of 90 degree corners and straight stretches.
- 3) Turn left onto County Rd 5-14 Christmas Valley Wagontire Rd and go approximately 13 miles to the town of Christmas Valley. Get gas and junk food.
- 4) Continue on through the town approximately 7.5 miles.
- 5) Turn Left on County Road 5-14D Fossil Lake Rd approximately 7.5 miles.
- 6) Turn right onto County Road 5-14E Lost Forest Road and go approximately 8 miles.
- 7) At the T intersection and large Kiosk turn left and go about 250 yards. Camp is on the left.